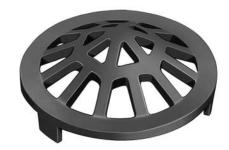

### R-4351-C

### **Beehive Grate**

### **Heavy Duty**

| CATALOG<br>NUMBER | GRATE<br>TYPE | SQ.<br>FT.<br>OPEN | WEIR<br>PERIMETER<br>LINEAL<br>FEET |
|-------------------|---------------|--------------------|-------------------------------------|
| R-4351-C          | Beehive       | 1.2                | 5.2                                 |