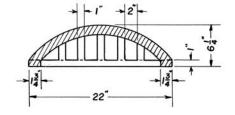

# R-4351-D

### **Beehive Grate**

## **Heavy Duty**

| GRATE<br>TYPE | SQ.<br>FT.<br>OPEN | WEIR<br>PERIMETER<br>LINEAL<br>FEET |
|---------------|--------------------|-------------------------------------|
| Beehive       | 1.6                | 5.8                                 |
|               | TYPE               | GRATE FT.<br>TYPE OPEN              |

For bell of 18" tile or concrete bell and spigot pipe. Since pipe is made under manufacturers specifications, there is a wide variation in dimensions. Check the grate size as shown on the drawing to be sure it will fit the pipe you are using.