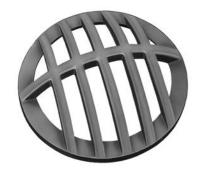

# R-4351-D

### **Beehive Grate**

## **Heavy Duty**

| GRATE<br>TYPE | SQ.<br>FT.<br>OPEN | WEIR<br>PERIMETER<br>LINEAL<br>FEET |
|---------------|--------------------|-------------------------------------|
| Beehive       | 1.6                | 5.8                                 |
|               | TYPE               | GRATE FT.<br>TYPE OPEN              |

For bell of 18" tile or concrete bell and spigot pipe. Since pipe is made under manufacturers specifications, there is a wide variation in dimensions. Check the grate size as shown on the drawing to be sure it will fit the pipe you are using.