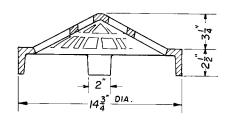

For bell of 12" bell and spigot pipe. Since pipe is made under many specifications, there is a wide variation in dimensions. Check the grate size as shown on the drawing to be sure it will fit the pipe you are using.