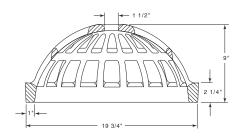

For bell of 18" tile or concrete bell and spigot pipe. Since pipe is made under manufacturers specifications, there is a wide variation in dimensions. Check the grate size as shown on the drawing to be sure it will fit the pipe you are using.