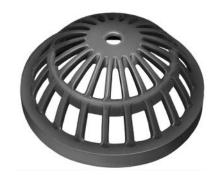

# R-4351-D

### **Beehive Grate**

## **Heavy Duty**

| GRATE<br>TYPE | SQ.<br>FT.<br>OPEN | WEIR<br>PERIMETER<br>LINEAL<br>FEET |
|---------------|--------------------|-------------------------------------|
| Beehive       | 1.6                | 5.8                                 |
|               | TYPE               | GRATE FT.<br>TYPE OPEN              |